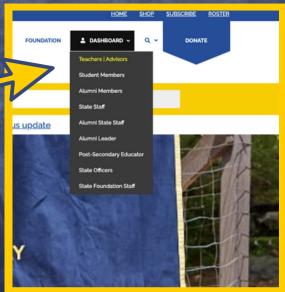

GETTING STARTED ON FFA.ORG:

Go to "Dashboard" and click "Teachers/Advisors"

## Teacher | Advisor

DASHBOARD

Quick Access

RESERVE CHAPTER HOUSING

MANAGE MY PROFILE

MANAGE ROSTER

MANAGE CHAPTER PROFILE

REQUEST ACCESS TO A CHAPTER

EDUCATOR RESOURCES

APPLICATION CENTER

NETRUCTOR TOOL

TEACHER AMBASSADORS

Select "Request Access to a Chapter"

VIRGINIA FFA ASSOCIATION

Welcome!

Log in or Sign up