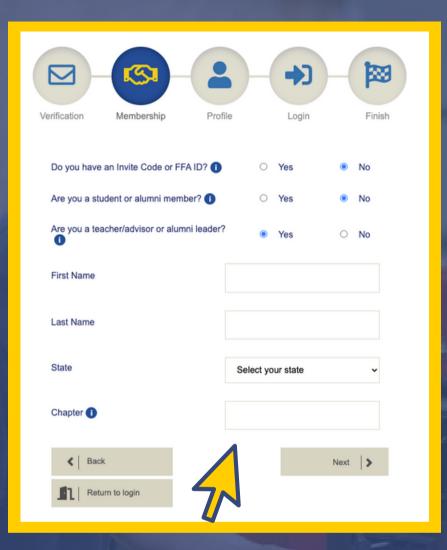

## **USER SIGN-UP**

Verification

Membership

Profile

Login

Finish

Are you over the age of 12, or is this form being completed by a parent or guardian?

O Yes

Return to login

VIRGINIA FFA ASSOCIATION

You will need to know your Chapter Number or Chapter Name to gain advisor access to your chapter's roster.

VIRGINIA FFA ASSOCIATION